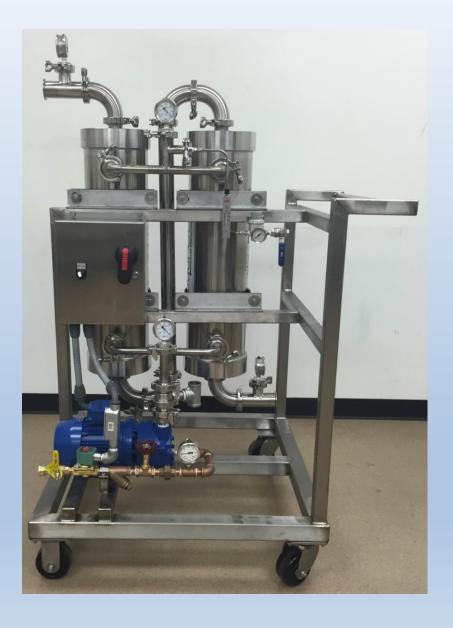

## Quantum Flow Technologies LLC.

Liqui-Cel Systems

Flow Rate: 30 gpm

Flow Rate: 200 ml

Market: Lab

Flow Rate: 25 gpm

Market: Power

Flow Rate: 100 gpm

Market: Power

Flow Rate: 25 gpm

Flow Rate: 30 gpm

Market: Brewing / Hard Cider

Flow Rate: 100 gpm

Market: Hard Cider

Application: Nitrogenation / CO2

Flow Rate: 10 gpm