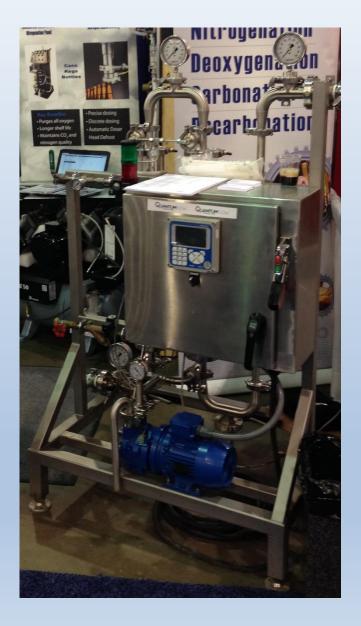

Flow Rate: 25 gpm

Application: O2 < 100 ppb

Flow Rate: 25 gpm

Market: Hard Cider

Application: O2 < 20 ppb

Flow Rate: 25 gpm

Application: Nitrogenation / CO2

Flow Rate: 10 gpm

Application: O2 < 20 ppb

Flow Rate: 15 gpm

Market: Non-Alcoholic Beverage

Application: O2 < 20 ppb

Flow Rate: 150 gpm

Application: N2 > 40 ppm

CO2 < 1 vol

**CIP Skid** 