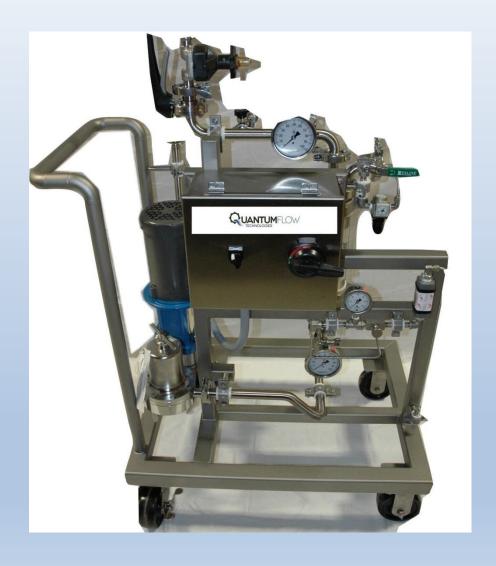

Application: Nitrogenation / CO2

Flow Rate: 10 gpm

Application: O2 < 50 ppb

Flow Rate: 100 gpm

Market: Power

Application: Nitrogenation / CO2

Flow Rate: 10 gpm

Application: O2 < 20 ppb

Flow Rate: 25 gpm

Application: O2 < 100 ppb

Flow Rate: 25 gpm

Market: Hard Cider

Application: O2 < 20 ppb

Flow Rate: 25 gpm

Application: Nitrogenation / CO2

Flow Rate: 10 gpm