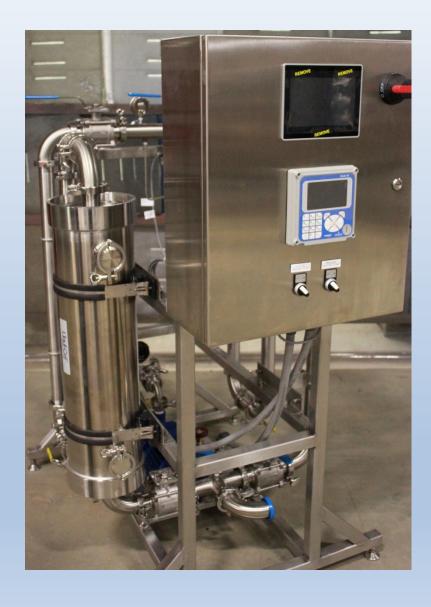

Application: CO2 < 1ppm

Flow Rate: 120 gpm

Market: Semiconductor

Application: O2 <50 ppb

Flow Rate: 10-40 gpm

Market: Semiconductor

Application: O2 <20 ppb

Flow Rate: 30 gpm

Application: Nitrogenation / CO2

Flow Rate: 10 gpm

Application: O2 < 50 ppb

Flow Rate: 100 gpm

Market: Power

Application: Nitrogenation / CO2

Flow Rate: 10 gpm

Application: O2 < 20 ppb