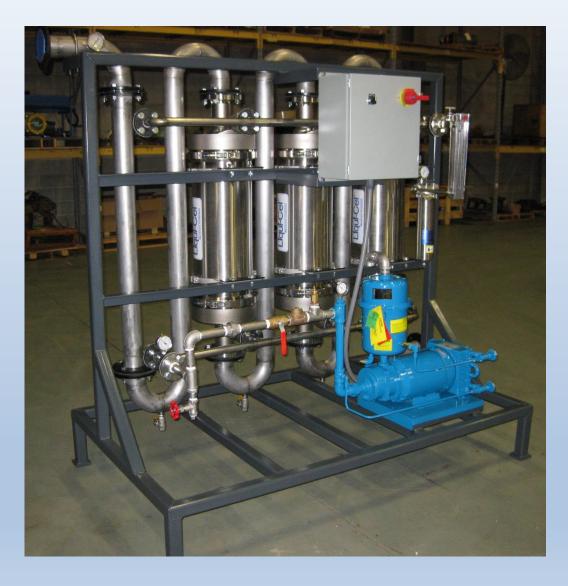

## Quantum Flow Technologies LLC.

Liqui-Cel Systems

Flow Rate: 30 gpm

Flow Rate: 200 ml

Market: Lab

Flow Rate: 25 gpm

Market: Power

Flow Rate: 100 gpm

Market: Power

Flow Rate: 25 gpm

Flow Rate: 30 gpm

Market: Brewing / Hard Cider

Flow Rate: 100 gpm

Market: Hard Cider

Application: Nitrogenation / CO2

Flow Rate: 10 gpm

Application: CO2 < 1ppm

Flow Rate: 120 gpm

Market: Semiconductor

Application: O2 <50 ppb

Flow Rate: 10-40 gpm

Market: Semiconductor

Application: O2 <20 ppb

Flow Rate: 30 gpm

Application: Nitrogenation / CO2

Flow Rate: 10 gpm

Application: O2 < 50 ppb

Flow Rate: 100 gpm

Market: Power

Application: Nitrogenation / CO2

Flow Rate: 10 gpm

Application: O2 < 20 ppb

Flow Rate: 25 gpm

Application: O2 < 100 ppb

Flow Rate: 25 gpm

Market: Hard Cider

Application: O2 < 20 ppb

Flow Rate: 25 gpm

Application: Nitrogenation / CO2

Flow Rate: 10 gpm

Application: O2 < 20 ppb

Flow Rate: 15 gpm

Market: Non-Alcoholic Beverage

Application: O2 < 20 ppb

Flow Rate: 150 gpm

Application: N2 > 40 ppm

CO2 < 1 vol

**CIP Skid** 