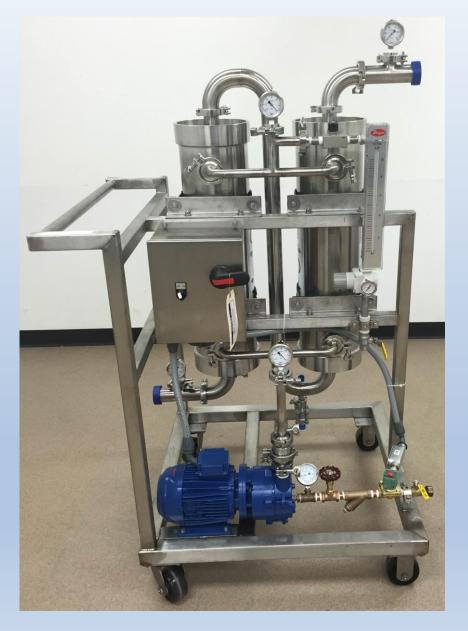

Flow Rate: 25 gpm

Application: O2 < 100 ppb

Flow Rate: 25 gpm

Market: Hard Cider

Application: O2 < 20 ppb

Flow Rate: 25 gpm

Application: Nitrogenation / CO2

Flow Rate: 10 gpm

Application: O2 < 20 ppb

Flow Rate: 15 gpm

Market: Non-Alcoholic Beverage

Application: O2 < 20 ppb

Flow Rate: 150 gpm

Application: N2 > 40 ppm

CO2 < 1 vol

**CIP Skid** 