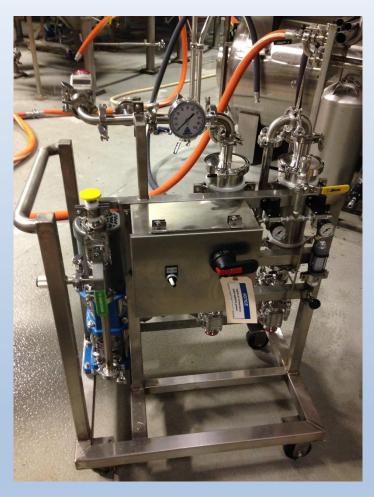

## Quantum Flow Technologies LLC.

Liqui-Cel Systems

Flow Rate: 30 gpm

Flow Rate: 200 ml

Market: Lab

Flow Rate: 25 gpm

Market: Power

Flow Rate: 100 gpm

Market: Power

Flow Rate: 25 gpm

Flow Rate: 30 gpm

Market: Brewing / Hard Cider

Flow Rate: 100 gpm

Market: Hard Cider

Application: Nitrogenation / CO2

Flow Rate: 10 gpm