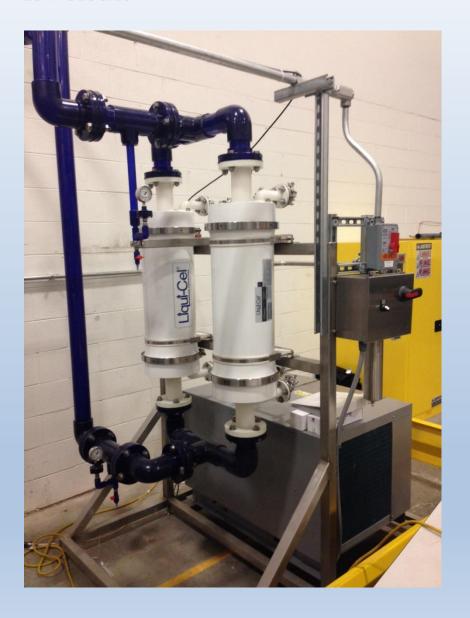

## Quantum Flow Technologies LLC.

Liqui-Cel Systems

Flow Rate: 30 gpm

Flow Rate: 200 ml

Market: Lab

Flow Rate: 25 gpm

Market: Power

Flow Rate: 100 gpm

Market: Power

Flow Rate: 25 gpm

Flow Rate: 30 gpm

Market: Brewing / Hard Cider

Flow Rate: 100 gpm

Market: Hard Cider

Application: Nitrogenation / CO2

Flow Rate: 10 gpm