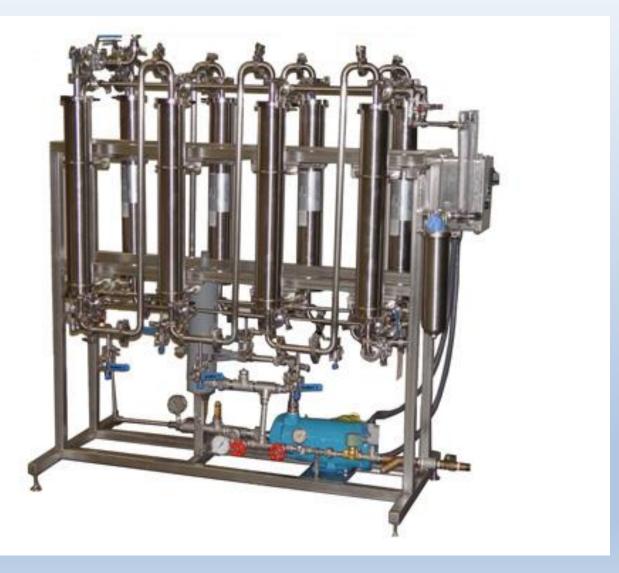

## Quantum Flow Technologies LLC.

Liqui-Cel Systems

Flow Rate: 30 gpm

Flow Rate: 200 ml

Market: Lab

Flow Rate: 25 gpm

Market: Power

Flow Rate: 100 gpm

Market: Power

Flow Rate: 25 gpm

Flow Rate: 30 gpm

Market: Brewing / Hard Cider

Flow Rate: 100 gpm

Market: Hard Cider

Application: Nitrogenation / CO2

Flow Rate: 10 gpm

Application: CO2 < 1ppm

Flow Rate: 120 gpm

Market: Semiconductor

Application: O2 <50 ppb

Flow Rate: 10-40 gpm

Market: Semiconductor

Application: O2 <20 ppb

Flow Rate: 30 gpm

Application: Nitrogenation / CO2

Flow Rate: 10 gpm

Application: O2 < 50 ppb

Flow Rate: 100 gpm

Market: Power

Application: Nitrogenation / CO2

Flow Rate: 10 gpm

Application: O2 < 20 ppb

Flow Rate: 25 gpm

Application: O2 < 100 ppb

Flow Rate: 25 gpm

Market: Hard Cider

Application: O2 < 20 ppb

Flow Rate: 25 gpm

Application: Nitrogenation / CO2

Flow Rate: 10 gpm

Application: O2 < 20 ppb

Flow Rate: 15 gpm

Market: Non-Alcoholic Beverage

Application: O2 < 20 ppb

Flow Rate: 150 gpm

Application: N2 > 40 ppm

CO2 < 1 vol

**CIP Skid** 