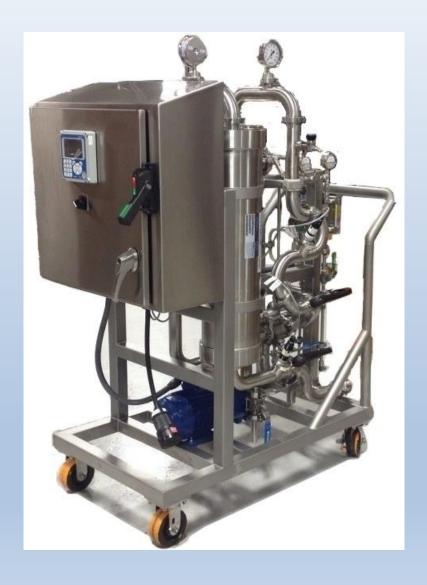

Market: Power

Flow Rate: 25 gpm

Flow Rate: 30 gpm

Market: Brewing / Hard Cider

Flow Rate: 100 gpm

Market: Hard Cider

Application: Nitrogenation / CO2

Flow Rate: 10 gpm

Application: CO2 < 1ppm

Flow Rate: 120 gpm

Market: Semiconductor

Application: O2 <50 ppb

Flow Rate: 10-40 gpm

Market: Semiconductor

Application: O2 <20 ppb

Flow Rate: 30 gpm